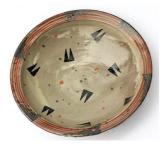

Elaine Turnbull Snowy Walk oil & acrylic on board 9 x 10 ins

Sara Philpott View from the Driveway oil on board 20 x 22 ins

Jonathan Garratt Red Striped Rimmed Bowl

Claire Ireland *Vanadium Horse* hand built stoneware 5 ½ x 6 ins