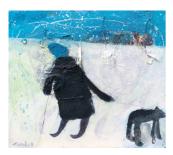

Elaine Turnbull Snowy Walk oil & acrylic on board 9 x 10 ins

Sara Philpott View from the Driveway oil on board 20 x 22 ins

Jonathan Garratt Red Striped Rimmed Bowl

Claire Ireland *Vanadium Horse* hand built stoneware 5 ½ x 6 ins