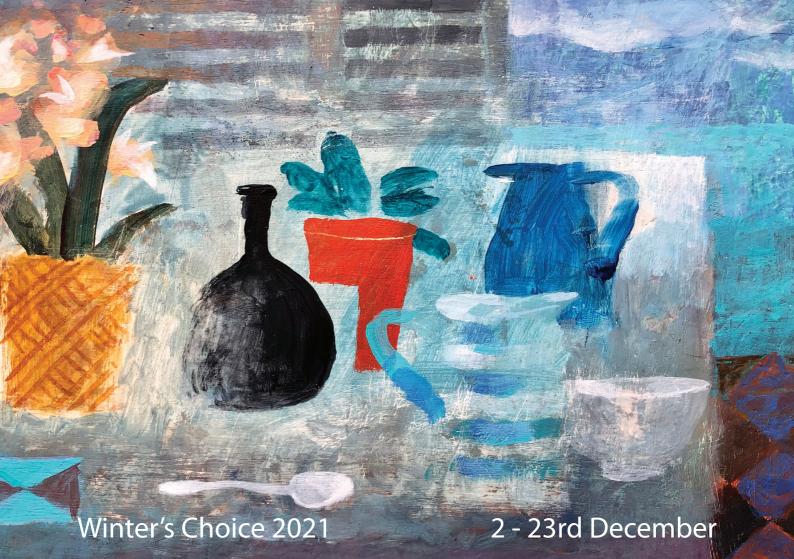

## Winter's Choice 2021

Thursday 2nd December

2 - 8 pm

Festive drinks

The exhibition will run until Thurs 23rd December The gallery will re-open on Friday 7th January 2022

Wishing you a very Happy Christmas & New Year

OLIVER CONTEMPORARY
17 Bellevue Road
Wandsworth Common
London SW17 7EG
020 8767 8822
www.oliverart.co.uk

Gallery hours Tues - Sat 11 - 5.30

Charlie Baird Still Life with Striped Jug ► mixed media on board 8 ¼ x 11 ¼ ins