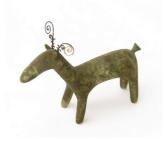

Elaine Turnbull Snowy Walk oil & acrylic on board 9 x 10 ins

Sara Philpott View from the Driveway oil on board 20 x 22 ins

Jonathan Garratt Red Striped Rimmed Bowl

Claire Ireland *Vanadium Horse* hand built stoneware 5 ½ x 6 ins