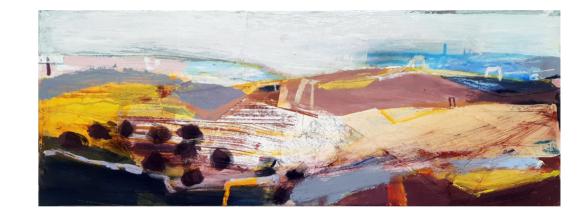

## Windswept Landscape

oil & mixed media on board 12 x 32 in / 30 x 81 cm

**Norway Square II** oil & mixed media on board 16 ½ x 23 ½ in / 42 x 60 cm

**Botanical Gardens** oil & mixed media on board 35 ½ x 35 ½ in / 90 x 90 cm