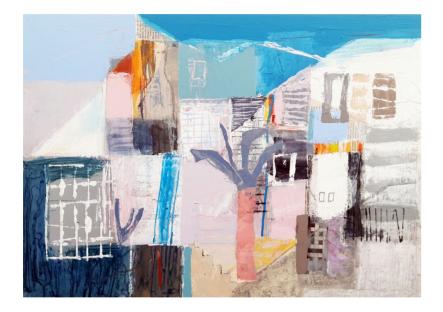

## Windswept Landscape

oil & mixed media on board 12 x 32 in / 30 x 81 cm

**Norway Square II** oil & mixed media on board 16 ½ x 23 ½ in / 42 x 60 cm

**Botanical Gardens** oil & mixed media on board 35 ½ x 35 ½ in / 90 x 90 cm