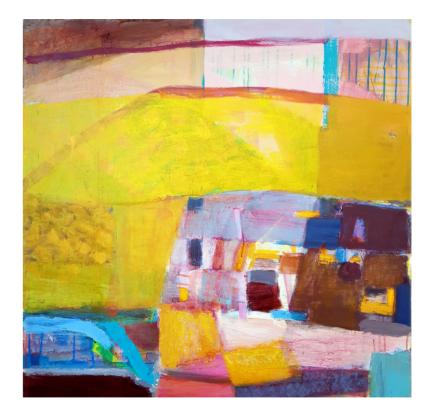

## Windswept Landscape

oil & mixed media on board 12 x 32 in / 30 x 81 cm

**Norway Square II** oil & mixed media on board 16 ½ x 23 ½ in / 42 x 60 cm

**Botanical Gardens** oil & mixed media on board 35 ½ x 35 ½ in / 90 x 90 cm