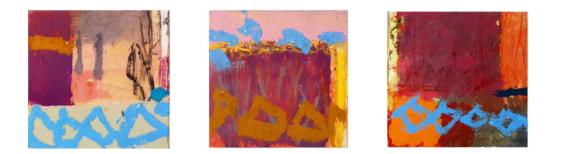

Travelling on I, II & III oil & mixed media on board 4 x 4 in / 10 x 10 cm From the Sea oil & mixed media on board 30 x 30 in / 76 x 76 cm

Finding a Rainbow oil & mixed media on board 8 x 23 ½ in / 20 x 60 cm Jelly Tot Hill oil & mixed media on board 15 ¾ x 32 in / 40 x 81 cm