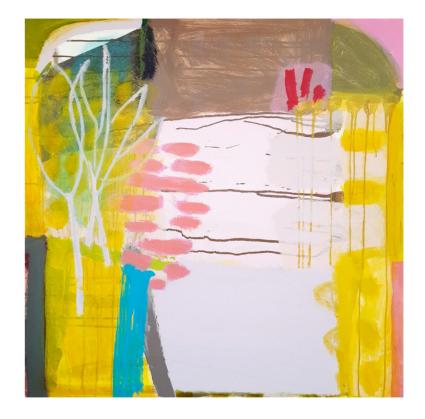

Yellow Trees oil & mixed media on board 23 ½ x 23 ½ in / 60 x 60 cm Pink Trees oil & mixed media on board 23 ½ x 23 ½ in / 60 x 60 cm

Path to the Pool oil & mixed media on board 8 x 12 in / 20 x 30 cm **Jelly Tot Bay** oil & mixed media on board 11 ½ x 19 ¾ in / 29 x 50 cm