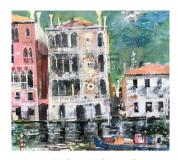

Andrew McDowall Palazzo Dario mixed media collage 1134 x 131/2 ins

Kate Boxer Hermit Crab ed. 30 drypoint, carborundum & gouache 24 x 171/2 ins

Elaine Turnbull Eleanor in a Purple Satin Skirt oil & acrylic on board 11% x 14 ins