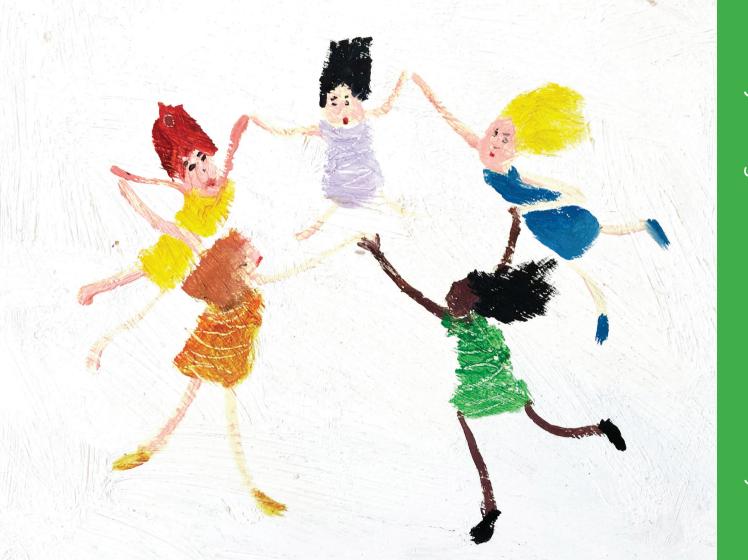

Summer gallery hours Wed - Sat 11 - 5.30

Simeon Stafford Ring-a-Roses ▶ oil on board 8 x 10 ins