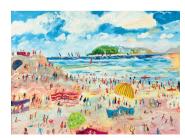

Simeon Stafford Burgh Island oil on board 46 x 61 cm

Elaine Turnbull Wild Swimmers oil & acrylic on canvas 70 x 70 cm