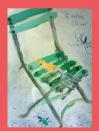

> > Tel. 020 8767 8822 www.oliverart.co.uk

Clare Sprawson *Garden Chair* oil on paper 20.5 x 15 cm

Front ►
Mary Ford
Reclining Bather
oil on board
12.5 x 16.5 cm